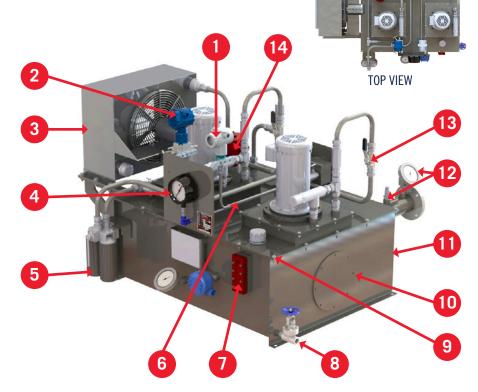

- Temperature indicating transmitter to monitor supply side lube oil
- 2. Differential pressure indicating transmitter to monitor filter status
- 3. Reservoir mounted air-cooled heat exchanger
- **4.** Single point system monitoring instrument panel
- 5. Dual spin-on filter elements with integral transfer valve
- **6.** Consolidated plumbing design for ease of maintenance and critical component changeability
- 7. Easy view sight glass for unit filling
- 8. Sloped bottom low point drain

- **9.** Removable reservoir lid construction for "clean out" maintenance
- **10.** Two removable "clean out" covers for reservoir inspection, sloped bottom
- **11.** 40 gallon usable fluid capacity reservoir with internal stilling tube for degassing of return fluid
- 12. Return fluid temperature indicator and RTD
- **13.** Single point disconnect capability allowing ease of removable pump motor assemblies
- **14.** Top mounted heater assembly