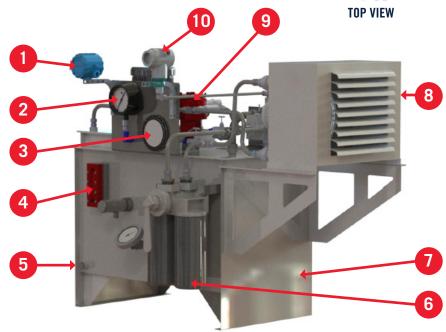

#### **FEATURES**

- Compact design
- · Configured for ease of maintenance
- Ful-flo pump protection and system pressure control valves

- Temperature indicating transmitter to monitor supply side lube oil
- 2. Single point system monitoring instrument panel
- 3. Differential filter pressure gauge
- 4. Easy view sight glass for unit filling
- 5. Sloped bottom low point drain

- 6. Dual spin-on filter elements with integral transfer valve
- 7. 40 gallon usable fluid capacity reservoir with internal stilling tube for degassing of return fluid
- Reservoir mounted air-cooled heat exchanger 8.
- 9. Top mounted heater assembly
- 10. Pressure indicating transmitter