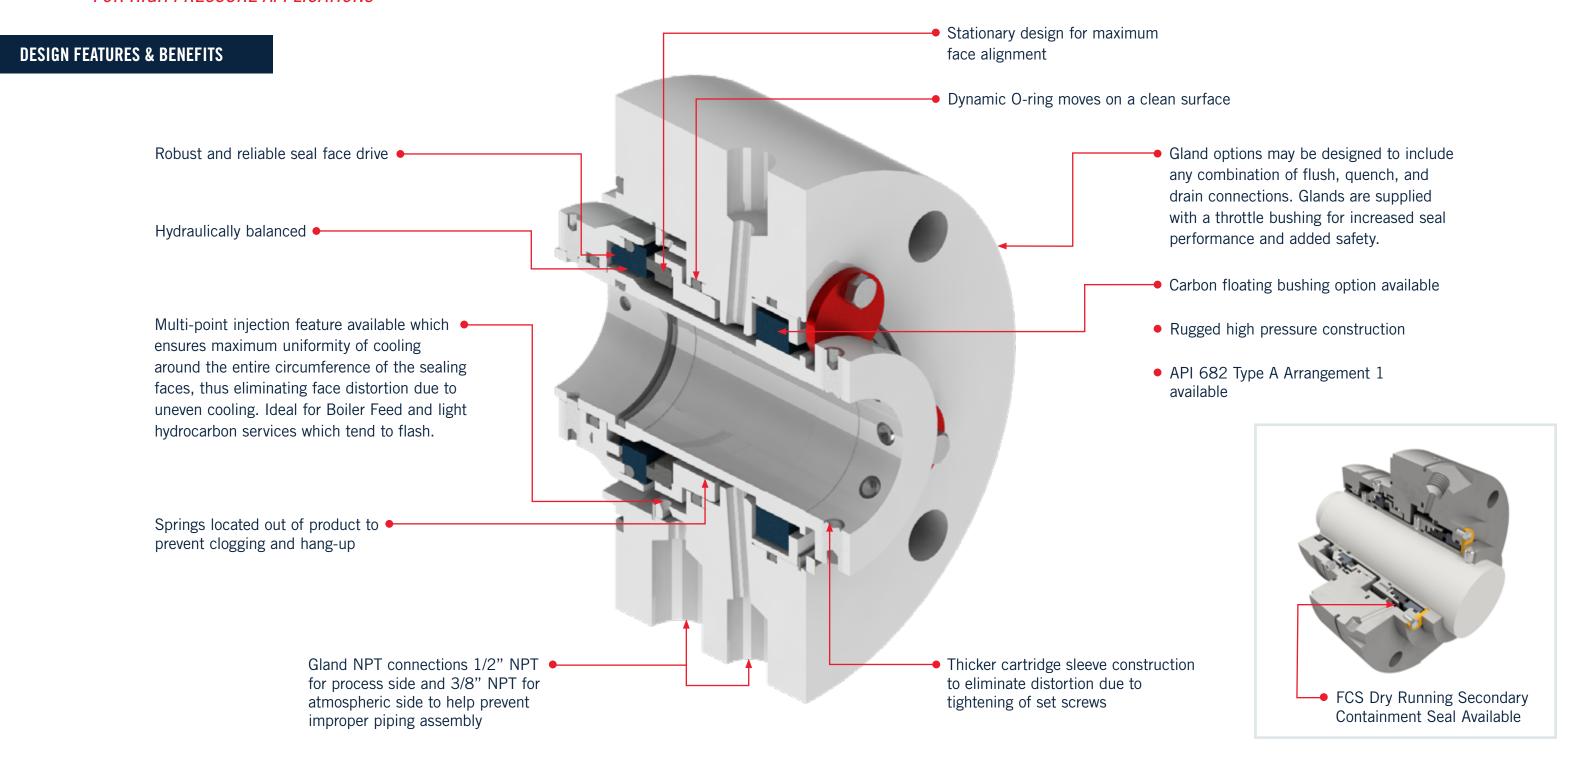

### FOR HIGH PRESSURE APPLICATIONS

The Flexaseal Style 58 single cartridge seal is specifically designed for ruggedness and durability to withstand high pressure applications. Design elements include a piloted gland to positively center the seal assembly, as well as a metal-to-metal confined gland gasket which prevents blowout or extrusion of the gland packing.

## HEAVY DUTY STATIONARY MULTI-SPRING SINGLE CARTRIDGE SEAL

FOR HIGH PRESSURE APPLICATIONS